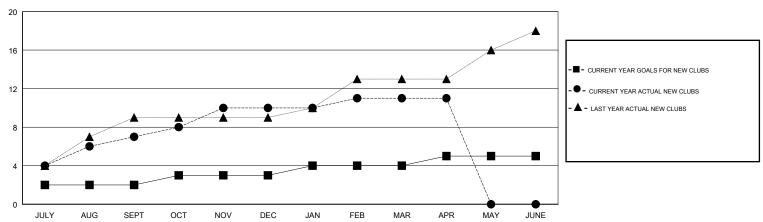

## N S SANKAR **LOCATION INDIA GMT CA** Clubs Members RESULTS FOR 2018-2019 RESULTS FOR 2018-2019 NEW CLUB GOAL NEW CLUBS DROPPED CLUBS MEMBER GROWTH NET MEMBER GROWTH DROPPED QUARTER QUARTER GOAL ACTUAL MEMBERS ACTUAL (including transfers) 2 7 0 245 472 303 JULY/AUG/SEPT JULY/AUG/SEPT 172 159 216 OCT/NOV/DEC OCT/NOV/DEC 1 78 1 122 236 JAN/FEB/MAR JAN/FEB/MAR 0 0 74 329 55 APR/MAY/JUNE APR/MAY/JUNE