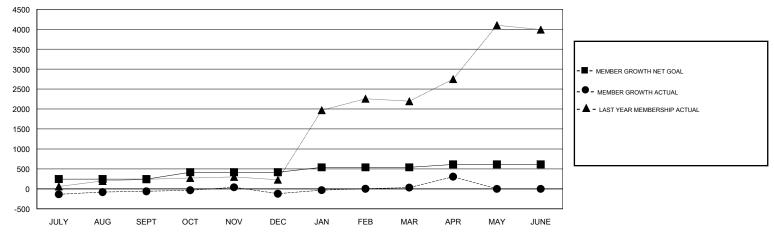

## N S SANKAR **LOCATION INDIA GMT CA** Clubs Members RESULTS FOR 2018-2019 RESULTS FOR 2018-2019 NEW CLUB GOAL NEW CLUBS DROPPED CLUBS MEMBER GROWTH NET MEMBER GROWTH DROPPED QUARTER QUARTER GOAL ACTUAL MEMBERS ACTUAL (including transfers) 2 7 0 245 472 303 JULY/AUG/SEPT JULY/AUG/SEPT 172 159 216 OCT/NOV/DEC OCT/NOV/DEC 1 78 1 122 236 JAN/FEB/MAR JAN/FEB/MAR 0 0 74 329 55 APR/MAY/JUNE APR/MAY/JUNE